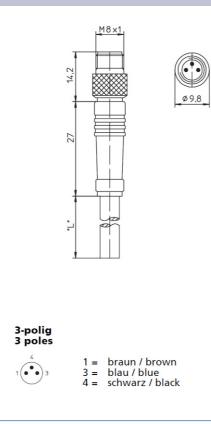

## **Product information RSMV - RSMV 3-06/5 M**

| Industrial Connecting Solutions:Circular Connection                                                                           | ctors:M8 - M12 Connectors:M8 Connectors:Overmolded single ended M8 cord sets:male connector:Standard Types, with threaded joint:RSMV                                                          |  |
|-------------------------------------------------------------------------------------------------------------------------------|-----------------------------------------------------------------------------------------------------------------------------------------------------------------------------------------------|--|
| http://www.e-catalog.beldensolutions.com/link/57078-24228-256281-256292-256303-250525-250527-251099/en/RSMV3_006_0500/uistate |                                                                                                                                                                                               |  |
| Name                                                                                                                          | RSMV                                                                                                                                                                                          |  |
|                                                                                                                               |                                                                                                                                                                                               |  |
|                                                                                                                               |                                                                                                                                                                                               |  |
|                                                                                                                               | Cordsets, single-ended, for actuator/sensors and distribution boxes, M8 male connector, straight, with self-locking threaded joint and molded cable, 3 poles                                  |  |
|                                                                                                                               | PVC jacket, orange, 5 meters.                                                                                                                                                                 |  |
| Delivery informations                                                                                                         |                                                                                                                                                                                               |  |
| Availability                                                                                                                  | available                                                                                                                                                                                     |  |
| Product description                                                                                                           |                                                                                                                                                                                               |  |
| Type                                                                                                                          | RSMV 3-06/5 M                                                                                                                                                                                 |  |
| Order No.                                                                                                                     | 11676                                                                                                                                                                                         |  |
| Description                                                                                                                   | Cordsets, single-ended, for actuator/sensors and distribution boxes, M8 male connector, straight, with self-locking threaded joint and molded cable, 3 poles<br>PVC jacket, orange, 5 meters. |  |
| Note                                                                                                                          | The application of these products in harsh environments should always be checked before use.                                                                                                  |  |
| Number of contacts                                                                                                            | 3                                                                                                                                                                                             |  |
| Color of housing                                                                                                              | black translucent                                                                                                                                                                             |  |
| Product characteristics                                                                                                       | Vibration resistance                                                                                                                                                                          |  |
| Classification                                                                                                                |                                                                                                                                                                                               |  |
| Belden brand                                                                                                                  | Lumberg-Automation                                                                                                                                                                            |  |
| Mechanical data                                                                                                               |                                                                                                                                                                                               |  |
| Type of plug-in contact                                                                                                       | Male connector                                                                                                                                                                                |  |
| Design of housing                                                                                                             | straight                                                                                                                                                                                      |  |
| Thread                                                                                                                        | M8                                                                                                                                                                                            |  |
| Design of electrical connection                                                                                               | connector M8                                                                                                                                                                                  |  |
| LED display present                                                                                                           | X                                                                                                                                                                                             |  |
| Environmental conditions                                                                                                      |                                                                                                                                                                                               |  |
| Environmental temperature                                                                                                     | -40 °C 90 °C                                                                                                                                                                                  |  |
| Degree of protection (IP), mounted                                                                                            | 1967                                                                                                                                                                                          |  |
| Pollution degree                                                                                                              | 3                                                                                                                                                                                             |  |
| Materials                                                                                                                     |                                                                                                                                                                                               |  |
| Housing material / Molded body                                                                                                | TPU                                                                                                                                                                                           |  |
| Contact bearer material                                                                                                       | PATPU                                                                                                                                                                                         |  |
| Contact material                                                                                                              | CuZn                                                                                                                                                                                          |  |
| Contact material - Surface refinement                                                                                         | pre-nickeled and 0.8 microns gold-plated                                                                                                                                                      |  |
| Knurled screw / nut material                                                                                                  | CuZn, nickel-plated                                                                                                                                                                           |  |
| Electrical data                                                                                                               |                                                                                                                                                                                               |  |
| Contact resistance                                                                                                            | ≤5 mΩ                                                                                                                                                                                         |  |
| Rated current In                                                                                                              | 4 A at 40°C                                                                                                                                                                                   |  |
| Nominal voltage                                                                                                               | 60 V                                                                                                                                                                                          |  |
| Rated voltage                                                                                                                 | 63 V                                                                                                                                                                                          |  |
| Test voltage                                                                                                                  | 1.5 kV eff./60 s                                                                                                                                                                              |  |
| Insulation resistance                                                                                                         | >1 6Ω                                                                                                                                                                                         |  |
| Approvals                                                                                                                     |                                                                                                                                                                                               |  |
| Approvals<br>Cable                                                                                                            | UL                                                                                                                                                                                            |  |
|                                                                                                                               | 5 m                                                                                                                                                                                           |  |
| Cable length<br>Cable number                                                                                                  | 06                                                                                                                                                                                            |  |
|                                                                                                                               | 00                                                                                                                                                                                            |  |

| Industrial Connecting Solutions: Circular Connectors:M8 - M12 Connectors:M8 Connectors: Overmolded single ended M8 cord sets:male connector: Standard Types, with threaded joint: RSMV |                          |
|----------------------------------------------------------------------------------------------------------------------------------------------------------------------------------------|--------------------------|
| http://www.e-catalog.beldensolutions.com/link/57078-24228-256281-256292-256303-250525-250527-251099/en/RSMV3_006_0500/uistate                                                          |                          |
| Color of jacket                                                                                                                                                                        | orange                   |
| Material of outer jacket                                                                                                                                                               | PVC                      |
| Without halogens as in EN 50267-2-3                                                                                                                                                    | ×                        |
| shielded                                                                                                                                                                               | ×                        |
| welding spark proof                                                                                                                                                                    | ×                        |
| Outer diameter of the cable                                                                                                                                                            | 5.0 mm                   |
| Number of conductors                                                                                                                                                                   | 3                        |
| Cable design                                                                                                                                                                           | 3 x 0.34 mm <sup>2</sup> |
| Conductor design                                                                                                                                                                       | 42 x 0.10 mm             |
| Flame resistant according to standard                                                                                                                                                  | none                     |
| Picture                                                                                                                                                                                |                          |

Drawing

www.beldensolutions.com

Belden Deutschland GmbH Im Gewerbepark 2

58579 Schalksmühle Germany Phone: +49 7127/14-1806 E-Mail: icos-sales@belden.com

The information published in the websites has been compiled as carefully as possible. It is subject to alteration without notice in technical as well as in price-related/commercial respect. The complete information and data were available on user documentation. Mandatory information can only be obtained by a concrete query.